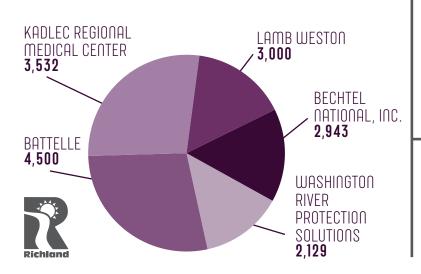

# RICHLAND WASHINGTON

**POPULATION** 

INCORPORATED AS A FIRST CLASS CITY OF RICHLAND 7/15/1958

5.4% UNEMPLOYMENT RATE

LARGEST CITY RANKED BY POPULATION

**TEDIAN INCOME** 

MILES OF

PAVED STREETS MAINTAINED



ALONG WITH LOS ALAMOS, NM & OAK RIDGE. TO

## **PUBLIC WORKS**

**MUNICIPAL SOLID WASTE** 

DIVERTED FROM CITY LANDFILL EACH YEAR

**MILES OF SEWER** 

## PARKS & PUBLIC FACILITIES

TOTALING 2333.01 ACRES



#### **RIVERFRONTS**

OF YAKIMA RIVER RIVERFRONT

OF COLUMBIA RIVER RIVERFRONT

## PRINCIPAL EMPLOYERS



## **ENERGY SERVICES**

**27,472** E

CUSTOMER ENERGY USE (2017)

931.9 MWH

**GENERATED** FROM CARBON-FREE RESOURCES

### **PUBLIC SAFETY**

UNIFORMED FIRE SFRVICES EMPLOYEES